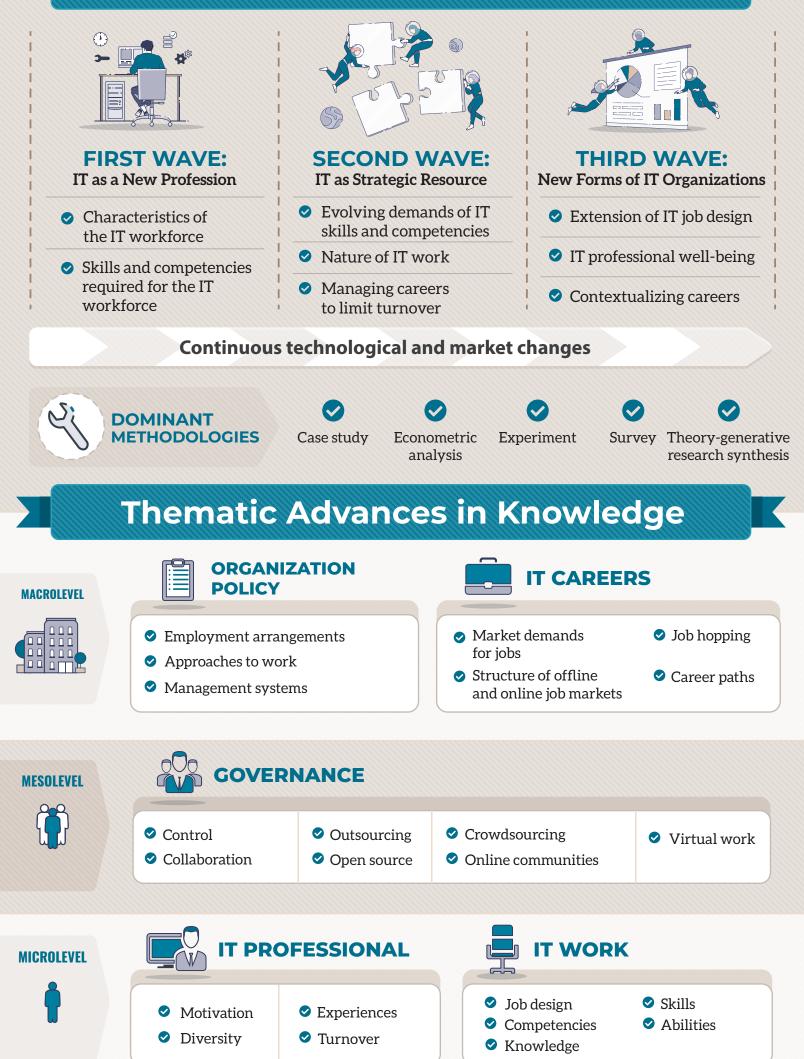

Since the inception of *MIS Quarterly*, IS researchers have devoted significant attention to the IT workforce. From 1977 to 2017, 76 *MIS Quarterly* articles employed diverse methods for examining the individual, organizational, and market issues tied to staffing the IT function. These studies serve to illuminate not only how changing technologies and market conditions affect demand for the skills and competencies of IT professionals, but also how they influence the design and career paths associated with IT jobs.

## **Progression of Research in MIS Quarterly**